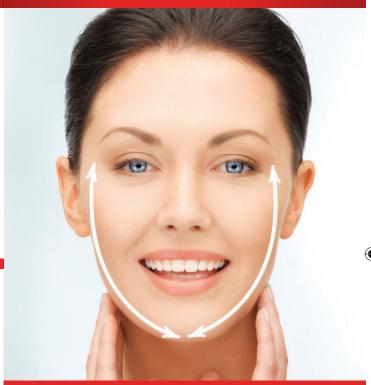

#### What is SmoothLiftin™?

SmoothLiftin is an exclusive non-invasive treatment that heats up the skin intraorally and targets volume through a process called collagen induction. The effects are an overall improvement of tightness and elasticity of the skin along with a plumping effect, much like a filler.