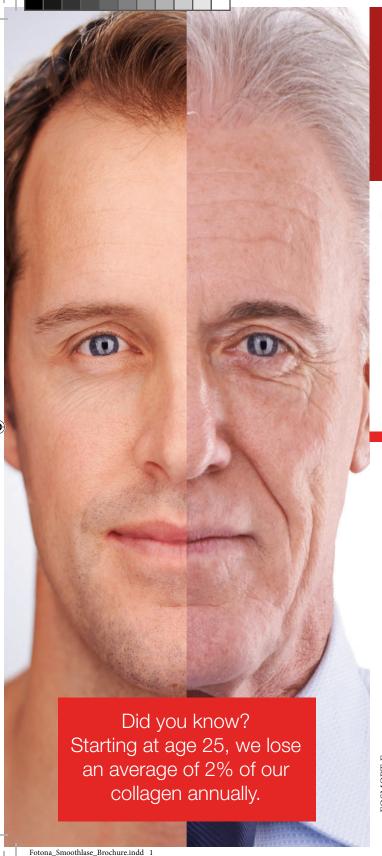

### Why does skin lose laxity with age?

Collagen is essential for healthy young-looking skin because it give structures to the cells and supports the dermis. As we age, the production of collagen reduces causing our skin to loose laxity and create wrinkles. This process is natural and can be expedited by environmental factors like smoking, sun exposure and pollution.